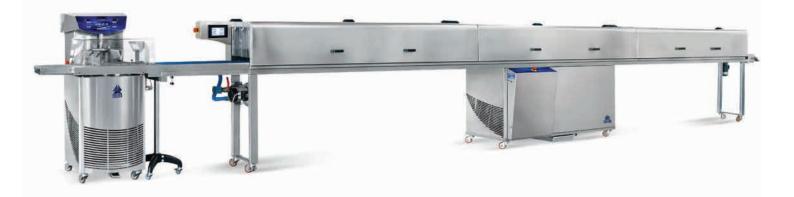

## TUNNEL 800/1200

CONTING LINE

- Designed for large workshops and small/ medium industries.
- This machine can be used simultaneously for coatings and mouldings.
- Can be connected to a detacher.

## TECNICAL DATA

Optimal ambient temperature: 20/250 C, max 320 C. Power consumption: 4 kW. Installed power: 4 kW. Cooling system: 3800/4000 frogories/h. Total length: 6 m / 12 m. Total width: 800 mm. Useful working width: 300 mm.

Designed to coat and cool coated and moulded products using a special air diffuser positioned over the whole length of the cold chamber. The production speed ranges from 30 to 200 cm./min. The coating section can be easily removed and washed. The positioning of the tempering machine under the coating area is made easier thanks to the reference notches.