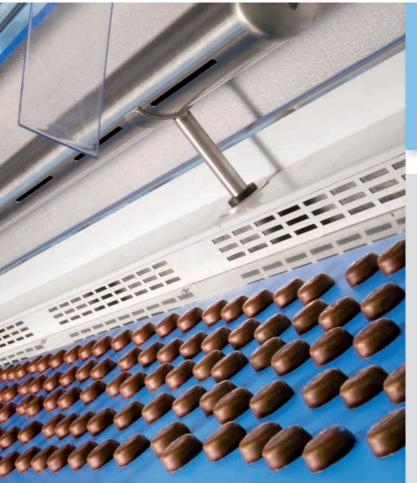

Designed to coat and cool coated and moulded products using a special air diffuser positioned over the whole length of the cold chamber. The production speed ranges from 30 to 200 cm./min. The coating section can be easily removed and washed. The positioning of the tempering machine under the coating area is made easier thanks to the reference notches.