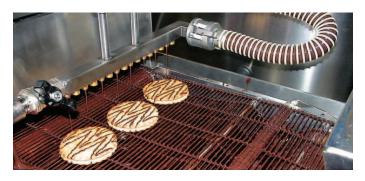

Designed to coat and cool coated and moulded products using a special air diffuser positioned over the whole length of the cold chamber. The production speed ranges from 30 to 200 cm./min. The coating section can be easily removed and washed. The positioning of the tempering machine under the coating area is made easier thanks to the reference notches.